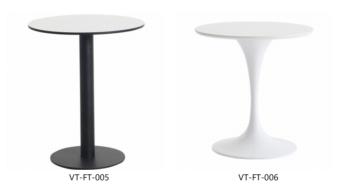

#### **05 / Aluminium table bases**

VT-D-010 Base:Ф60cm

VT-F-005: Base:Ф60cm

VT-D-011 Base: Ф62cm

VT-D-012: Base: 60x8cm

VT-F-019 Base:Ф60cm

VT-F-021 Base:Ф84cm

VT-F-006A: Base:Ф56cm VT-F-006B: Base:Ф66cm