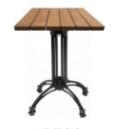

## **Tables**

When providing a dining room, many people choose modern dining set. Like modern art, modern furniture uses unconventional styles and designs. Modern furniture has little resemblance to traditional but offers the same functionality while taking up less space in many cases. Modern dining tables (and other dining room furniture) have replaced wood with various metals and synthetic materials. In addition, many modern eating parts use color too. Some color combinations help regulate modern tones.

# **Complete Dining Table sets**

For our customers who desire a complete dining solution, we offer a wide selection of quality dining sets in various sizes and styles. We have options for indoor or outdoor use in commercial and residential settings. Designs such as colorful, powder coated steel table sets and glass table sets are perfect for adding a splash of style to your space. Most complete table and dining sets ship quickly within all of the world .Call us today for assistance in finding the right dining solution, our customer service team is happy to help!