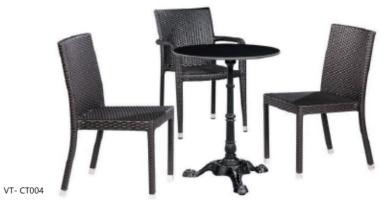

. We have seating options for every type of setting, including dining and bar height varieties and indoor and outdoor options.





VT-SM-003



VT-SM-004



VT-SM-005





VT-JC009



VT-JC010



VT-MK-014



VT-MK-015

# **Complete Dining Table sets**

For our customers who desire a complete dining solution, we offer a wide selection of quality dining sets in various sizes and styles. We have options for indoor or outdoor use in commercial and residential settings. Designs such as colorful, powder coated steel table sets and glass table sets are perfect for adding a splash of style to your space. Most complete table and dining sets ship quickly within all of the world .Call us today for assistance in finding the right dining solution, our customer service team is happy to help!

40













VT- CT006















VT- CT009





VT- CT015