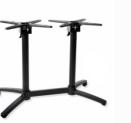

VT-E-002D : Base:60x60cm

VT-E-012A: Table base:Φ40cm VT-E-012B: Table base: \$45cm

VT-D-018: Table base:Ф62cm

VT-D-019: Table base:Ф62cm

**03 / Foldable Table base** 

VT-F-012 Base:Ф68cm

VT-F-031:Base:67x8cm VT-F-028 Base:Ф76cm