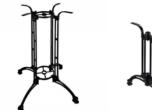

e base:Φ40cm VT-E-022B: Table base:Ф45cm VT-E-022C: Table base: Ф50cm VT-E-022D: Table base:Ф60cm





VT-D-007: Table base:Ф17.5cm



VT-D-020: Table base: Ф12cm

#### **05 / Aluminium table bases**

VVITAL Specializing in production and design of tables bases table tops,Seating,Hospitality furniture

#### **05 / Aluminium table bases**



VT-D-010 Base:Ф60cm

VT-F-005: Base:Ф60cm



VT-D-011 Base: Ф62cm



VT-D-012: Base: 60x8cm









VT-F-019 Base:Ф60cm

VT-F-021 Base:Ф84cm





VT-F-006A: Base:Ф56cm VT-F-006B: Base:Ф66cm





VT-F-008: Base: 66cm



VT-F-009: Base: 66cm





Base:Ф84cm

Height:108cm





VT-F-025 Base:90x60cm

VT-F-026 Height:108cm



VT-F-010: Base: 60x8cm





VT-F-014A : Base:40x40cm VT-F-014B : Base:45x45cm VT-F-014C : Base:50x50cm VT-F-014D : Base:60x60cm















VT-F-011: Base:Ф678m

VT-F-004: Base: 59x8cm

VT-F-004: Base: 59x8cm

VT-F-020 Base:Ф60cm











Base:Ф60cm Height:108cm



VT-F-023 Base:Ф60cm Height:108cm



Base:Ф90x60cm



VT-T-001 Base:Ф40cm

#### **06 / Tuilp table bases**

VVITAL Specializing in production and design of tables bases table tops,Seating,Hospitality furniture

### 07 / Base Top





VT-W-016 Base:Ф50cm Height: 72cm

VT-W-018 Base:Ф60cm Height : 72cm

VT-H-001A Base: Ф51cm Height:100cm VT-H-001B Base: Ф55cm Height:100cm



VT-W-015 Base: Ф45cm Height:72cm Base: Ф51cm Height:72cm Base: Ф60cm Height:72cm



VT-H-003 Base: 30.5\*30.5cm Height:48.5cm

VT-G10A

50x50cm

60x60cm



VT- G-14

Φ48cm

VT-G-02





VT-H-005 Base: Ф51cm Height:71cm



VT-H-006 Base: Φ51c Height:71cm



VT-H-007 Base: Ф51cm Height:71