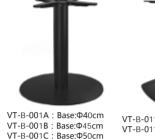

VT-A-001A : Base:Ф43cm VT-A-001B : Base:Ф55cm VT-A-002A : Base:Ф43cm VT-A-002B : Base:Ф55cm VT-A-021 : Base:Φ45cm

VT-A-006A : Base:Ф43cm (7 Ladders) VT-A-006C : Base: Ф55cm (7 Ladders)

VT-A-006B : Base:Ф43cm (9 Ladders) VT-A-006D : Base:Ф55cm (9 Ladders) VT-A-006E : Base:Ф60cm (9 Ladders)