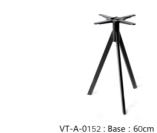

#### 01 / Metal table bases Popular bases

VT-A-041 : Base:55x40cm

VT-A-042A : Base55x40cm VT-A-042B : Base60x40cm

VT-A-023:Base:Ф45cm

VT-A-130: Base:Ф66cm

VT-B-016: Base:Ф64cm

VT-A-026A: Base:Ф43cm VT-A-026B: Base: Ф55cm Height:108cm