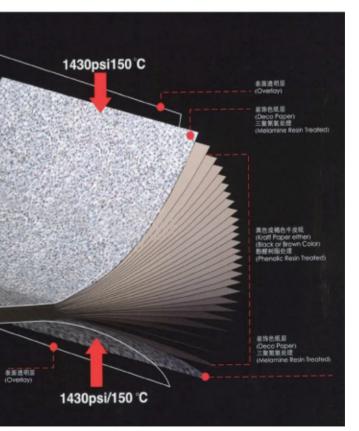

#### High Pressure Laminate (HPL) :

Phenolic compact laminate is a kind of extremely durable structuredecorative and envirmentally friendly board.

It is made from melamine-impregnated resin decorative paper and layers of black or brown phenolic resin krafts: after stacking, compressing them with fluting steel board under high temperature and high pressure which leads to black core, surface riching in colors, styles, and grains

#### Material of the HPL

Kraft paper: A type of paper to "Sandwiched" form up the thickness of the HPL horad

#### Phenolic resin:

A chemical acting as a gluing agent to hold the kraft paper together

**Decor paper:** The outermost layer which is applied to give the board its appearance

#### **Overlay:**

A protective layer applied to the board's surface for dcratch resisitant

household products

| Square | 600×600mm | Round D800mm         |
|--------|-----------|----------------------|
| Round  | D600mm    | Rectangle 1200×800mm |
| Square | 700×700mm | Rectangle 1500×700mm |
| Round  | D700mm    | Rectangle 1800×700mm |
| Square | 800×800mm | Custom               |