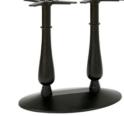

VT-G-011: Base:60cm

VT-A-110 Table Base: 84x50cm

Color: Black, Red Bronze

VT-A-109 Table Base: 80x39cm

VT-E-010A : Base:40x40cm VT-E-010B : Base:45x45cm

VT-E-010C : Base:50x50cm

VT-E-010D : Base:60x60cm

VT-E-011A : Base:40x40cm VT-E-011B : Base:45x45cm VT-E-011C : Base:50x50cm VT-E-011D : Base:60x60cm