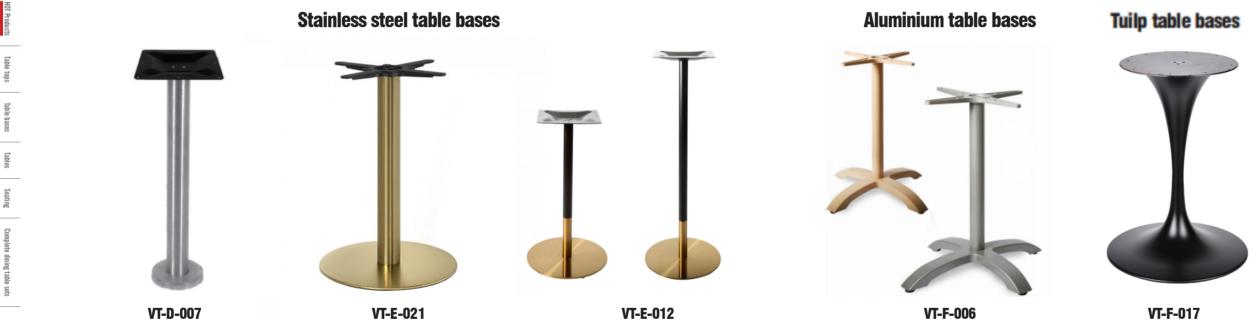

#### 04 / Stainless steel table bases

VT-B-001D: Base:Ф55cm

VT-B-001E : Base: Ф60cm

VT-B-004C : Base:50x50cm

VT-B-004D : Base:60x60cm

VT-B-006A :

Base70x40cm

Base75x40cm

VT-B-006A:

VT-B-006A : Base82x40cm

VT-B-007

VT-D-001A: Table base:Ф40cm VT-D-001B: Table base: Ф45cm VT-D-001C: Table base: Ф50cm VT-D-001D: Table base:Ф60cm

VT-D-002A : Base:40x40cm VT-D-002B : Base:45x45cm VT-D-002C : Base:50x50cm VT-D-002D : Base:60x60cm

VT-E-001A: Table base:Ф40cm VT-E-001B: Table base:Ф45cm VT-E-001C: Table base:Ф50cm VT-E-001D: Table base: 060cm

VT-E-012C: Table base:Ф50cm VT-E-012D: Table base:Ф60cm

VT-E-008A: Table base:Ф40cm VT-E-008B: Table base:Ф45cm VT-E-008C: Table base:Ф50cm VT-E-008D: Table base:Ф60cm

VT-E-002D : Base:60x60cm

VT-E-012A: Table base:Φ40cm VT-E-012B: Table base: \$45cm

VT-D-018: Table base:Ф62cm

VT-D-019: Table base:Ф62cm

**03 / Foldable Table base** 

VT-F-012 Base:Ф68cm

VT-F-031:Base:67x8cm VT-F-028 Base:Ф76cm

VT-D-013 : Base Φ68cm

VT-D-016 Base:Ф70cm

- VT-F-027:Base 90x50cm

VT-F-030 Base:Ф67cm

VT-E-002A : Base:40x40cm VT-E-002B : Base:45x45cm VT-E-002C : Base:50x50cm

**VVITAL** Specializing in production and design of tables bases.table toos.Seating.Hospitality furniture

VT-D-003: Table base:60x40cm

VT-E-004A : Base:40x40cm VT-E-004B : Base:45x45cm VT-E-004C : Base:50x50cm VT-E-004D : Base:60x60cm

VT-D-009A: base:70x40cm VT-D-009A: base:75x40cm

VT-E-021A: Table base:Ф40cm VT-E-021B: Table base:Ф45cm VT-E-021C: Table base:Φ50cm VT-E-021D: Table base:Φ60cm

VT-E-022A: Table base:Φ40cm VT-E-022B: Table base:Ф45cm VT-E-022C: Table base: Ф50cm VT-E-022D: Table base:Ф60cm

VT-D-007: Table base:Ф17.5cm

VT-D-020: Table base: Ф12cm

#### **05 / Aluminium table bases**

VVITAL Specializing in production and design of tables bases table tops,Seating,Hospitality furniture

#### **05 / Aluminium table bases**

VT-D-010 Base:Ф60cm

VT-F-005: Base:Ф60cm

VT-D-011 Base: Ф62cm

VT-D-012: Base: 60x8cm

VT-F-019 Base:Ф60cm

VT-F-021 Base:Ф84cm

VT-F-006A: Base:Ф56cm VT-F-006B: Base:Ф66cm

#### **06 / Tuilp table bases**

VVITAL Specializing in production and design of tables bases table tops,Seating,Hospitality furniture