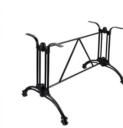

base:Φ40cm VT-E-022B: Table base:Ф45cm VT-E-022C: Table base: Ф50cm VT-E-022D: Table base:Ф60cm





VT-D-007: Table base:Ф17.5cm



VT-D-020: Table base: Ф12cm

#### **05 / Aluminium table bases**

VVITAL Specializing in production and design of tables bases table tops,Seating,Hospitality furniture

#### **05 / Aluminium table bases**



VT-D-010 Base:Ф60cm

VT-F-005: Base:Ф60cm



VT-D-011 Base: Ф62cm



VT-D-012: Base: 60x8cm









VT-F-019 Base:Ф60cm

VT-F-021 Base:Ф84cm





VT-F-006A: Base:Ф56cm VT-F-006B: Base:Ф66cm





VT-F-008: Base: 66cm



VT-F-009: Base: 66cm





Base:Ф84cm

Height:108cm





VT-F-025 Base:90x60cm

VT-F-026 Height:108cm



VT-F-010: Base: 60x8cm





VT-F-014A : Base:40x40cm VT-F-014B : Base:45x45cm VT-F-014C : Base:50x50cm VT-F-014D : Base:60x60cm















VT-F-011: Base:Ф678m

VT-F-004: Base: 59x8cm

VT-F-004: Base: 59x8cm

VT-F-020 Base:Ф60cm











Base:Ф60cm Height:108cm



VT-F-023 Base:Ф60cm Height:108cm



Base:Ф90x60cm



VT-T-001 Base:Ф40cm

#### **06 / Tuilp table bases**

VVITAL Specializing in production and design of tables bases table tops,Seating,Hospitality furniture

### 07 / Base Top





VT-W-016 Base:Ф50cm Height: 72cm

VT-W-018 Base:Ф60cm Height : 72cm

VT-H-001A Base: Ф51cm Height:100cm VT-H-001B Base: Ф55cm Height:100cm



VT-W-015 Base: Ф45cm Height:72cm Base: Ф51cm Height:72cm Base: Ф60cm Height:72cm



VT-H-003 Base: 30.5\*30.5cm Height:48.5cm

VT-G10A

50x50cm

60x60cm



VT- G-14

Φ48cm

VT-G-02





VT-H-005 Base: Ф51cm Height:71cm



VT-H-006 Base: Φ51c Height:71cm



VT-H-007 Base: Ф51cm Height:71cm