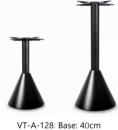

VT-A-005A : Base:Ф40cm VT-A-005B : Base:Ф45cm VT-A-005C : Base:Ф50cm VT-A-005D : Base:Ф54cm VT-A-005E : Base:Ф60cm

VT-A-008A : Base:Ф43cm VT-A-008B : Base:Ф50cm VT-A-008C : Base:Ф55cm VT-A-008D : Base:Φ60cm