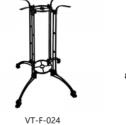

0cm VT-E-004D : Base:60x60cm



VT-D-009A: base:70x40cm VT-D-009A: base:75x40cm



VT-E-021A: Table base:Ф40cm VT-E-021B: Table base:Ф45cm VT-E-021C: Table base:Φ50cm VT-E-021D: Table base:Φ60cm



VT-E-022A: Table base:Φ40cm VT-E-022B: Table base:Ф45cm VT-E-022C: Table base: Ф50cm VT-E-022D: Table base:Ф60cm





VT-D-007: Table base:Ф17.5cm



VT-D-020: Table base: Ф12cm

#### **05 / Aluminium table bases**

VVITAL Specializing in production and design of tables bases table tops,Seating,Hospitality furniture

#### **05 / Aluminium table bases**



VT-D-010 Base:Ф60cm

VT-F-005: Base:Ф60cm



VT-D-011 Base: Ф62cm



VT-D-012: Base: 60x8cm









VT-F-019 Base:Ф60cm

VT-F-021 Base:Ф84cm





VT-F-006A: Base:Ф56cm VT-F-006B: Base:Ф66cm





VT-F-008: Base: 66cm



VT-F-009: Base: 66cm





Base:Ф84cm

Height:108cm





VT-F-025 Base:90x60cm

VT-F-026 Height:108cm



VT-F-010: Base: 60x8cm





VT-F-014A : Base:40x40cm VT-F-014B : Base:45x45cm VT-F-014C : Base:50x50cm VT-F-014D : Base:60x60cm















VT-F-011: Base:Ф678m

VT-F-004: Base: 59x8cm

VT-F-004: Base: 59x8cm

VT-F-020 Base:Ф60cm











Base:Ф60cm Height:108cm



VT-F-023 Base:Ф60cm Height:108cm



Base:Ф90x60cm



VT-T-001 Base:Ф40cm

#### **06 / Tuilp table bases**

VVITAL Specializing in production and design of tables bases table tops,Seating,Hospitality furniture

### 07 / Base Top





VT-W-016 Base:Ф50cm Height: 72cm

VT-W-018 Base:Ф60cm Height : 72cm

VT-H-001A Base: Ф51cm Height:100cm VT-H-001B Base: Ф55cm Height:100cm



VT-W-015 Base: Ф45cm Height:72cm Base: Ф51cm Height:72cm Base: Ф60cm Heigh