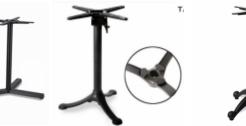

#### 01 / Metal table bases Modern Popular bases

## **Table bases**

We specialize in providing a variety of table base solutions for restaurants, businesses, and personal use. Cast Iron, Aluminum, Stainless steel...etc materials. Our mission is to provide flexible table base options to help you create the perfect table to meet your needs. Our durable table bases are available in a wide variety of styles, sizes, and shapes. Our responsive customer service team is here to help identify the right table base for your project and answer all your questions.

VT-A-001A : Base:Ф43cm VT-A-001B : Base:Ф55cm VT-A-002A : Base:Ф43cm VT-A-002B : Base:Ф55cm VT-A-021 : Base:Φ45cm

VT-A-006A : Base:Ф43cm (7 Ladders) VT-A-006C : Base: Ф55cm (7 Ladders)

VT-A-006B : Base:Ф43cm (9 Ladders) VT-A-006D : Base:Ф55cm (9 Ladders) VT-A-006E : Base:Ф60cm (9 Ladders)