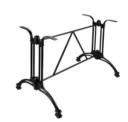

VT-D-009A: base:70x40cm VT-D-009A: base:75x40cm



VT-E-021A: Table base:Ф40cm VT-E-021B: Table base:Ф45cm VT-E-021C: Table base:Φ50cm VT-E-021D: Table base:Φ60cm



VT-E-022A: Table base:Φ40cm VT-E-022B: Table base:Ф45cm VT-E-022C: Table base: Ф50cm VT-E-022D: Table base:Ф60cm





VT-D-007: Table base:Ф17.5cm



VT-D-020: Table base: Ф12cm

#### **05 / Aluminium table bases**

VVITAL Specializing in production and design of tables bases table tops,Seating,Hospitality furniture

#### **05 / Aluminium table bases**



VT-D-010 Base:Ф60cm

VT-F-005: Base:Ф60cm



VT-D-011 Base: Ф62cm



VT-D-012: Base: 60x8cm









VT-F-019 Base:Ф60cm

VT-F-021 Base:Ф84cm





VT-F-006A: Base:Ф56cm VT-F-006B: Base:Ф66cm





VT-F-008: Base: 66cm



VT-F-009: Base: 66cm





Base:Ф84cm

Height:108cm





VT-F-025 Base:90x60cm

VT-F-026 Height:108cm



VT-F-010: Base: 60x8cm





VT-F-014A : Base:40x40cm VT-F-014B : Base:45x45cm VT-F-014C : Base:50x50cm VT-F-014D : Base:60x60cm















VT-F-011: Base:Ф678m

VT-F-004: Base: 59x8cm

VT-F-004: Base: 59x8cm

VT-F-020 Base:Ф60cm











Base:Ф60cm Height:108cm



VT-F-023 Base:Ф60cm Height:108cm



Base:Ф90x60cm



VT-T-001 Base:Ф40cm

#### **06 / Tuilp table bases**

VVITAL Specializing in production and design of tables bases table tops,Seating,Hospitality furniture

### 07 / Base Top





VT-W-016 Base:Ф50cm Height: 72cm

VT-W-018 Base:Ф60cm Height : 72cm

VT-H-001A Base: Ф51cm Height:100cm VT-H-001B Base: Ф55cm Height:100cm



VT-W-015 Base: Ф45cm Height:72cm Base: Ф51cm Height:72cm Base: Ф60cm Height:72cm



VT-H-003 Base: 30.