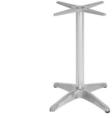

#### **05 / Aluminium table bases**

VT-D-010 Base:Ф60cm

VT-F-005: Base:Ф60cm

VT-D-011 Base: Ф62cm

VT-D-012: Base: 60x8cm

VT-F-019 Base:Ф60cm

VT-F-021 Base:Ф84cm

VT-F-006A: Base:Ф56cm VT-F-006B: Base:Ф66cm