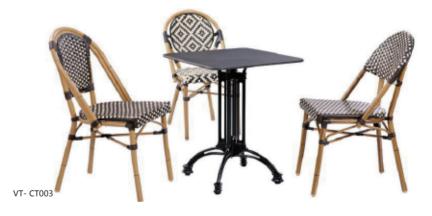

## COMPLETE DINING TABLE SETS HOT

**Restaurant dining table set** 

VT-JC010

VT- CT014

# **Complete Dining Table sets**

For our customers who desire a complete dining solution, we offer a wide selection of quality dining sets in various sizes and styles. We have options for indoor or outdoor use in commercial and residential settings. Designs such as colorful, powder coated steel table sets and glass table sets are perfect for adding a splash of style to your space. Most complete table and dining sets ship quickly within all of the world .Call us today for assistance in finding the right dining solution, our customer service team is happy to help!