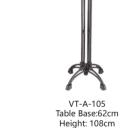

Table Base:60cm Height: 108cm

VT-A-151 : Base : 60cm

VT-A-162 : Base : 57cm

VT-A-113 Table base: 62cm. Height: 108cm

VT-A-107

Table Base:97cm

VT-A-107 Table Base:97cm

VT-A-114 Table Base:78cm