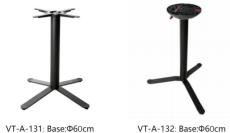

#### 01 / Cast Iron table bases Table Bases

VVITAL Specializing in production and design of tables bases, table tops, Seating Hospitality furniture

#### 01 / New table bases Table Bases

VT-A-100 Table Base:62cm

VT-A-101 Table Base:62cm Color: Yellow Bronze, Red

2

Bronze, Black.

VT-A-102 Table Base:60cm

VT-A-103 Table Base:62cm

VT-A-104

Table Base:60cm Height: 108cm

VT-A-151 : Base : 60cm

VT-A-162 : Base : 57cm

VT-A-113 Table base: 62cm. Height: 108cm

VT-A-107

Table Base:97cm

VT-A-107 Table Base:97cm

VT-A-114 Table Base:78cm