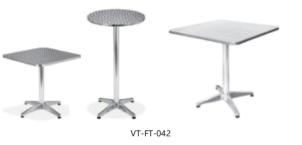

e modern dining set. Like modern art, modern furniture uses unconventional styles and designs. Modern furniture has little resemblance to traditional but offers the same functionality while taking up less space in many cases. Modern dining tables (and other dining room furniture) have replaced wood with various metals and synthetic materials. In addition, many modern eating parts use color too. Some color combinations help regulate modern tones.







VT-FT-011









VT-FT-021



VT-FT-022

VT-FT-023



VT-FT-024









VT-FT-027

VT-FT-028





VT-FT-032



VT-FT-035



VT-FT-036

### **02 / MDF table**

#### Specializing in production and design of tables bases;table tops;Seating:Hospitality furniture

#### 07 / Other tables











VT-FT-051

## **03 / Stainless steel table**



### **04 / Melamine Table**





### **05 / Teak Wood Outdoor Table**

### **06 / Solid wood table**







VT-FT-046



VT-FT-047



VT-FT-048



VT-FT-061









VT-FT-052



VT-FT-053



VT-FT-056

VT-FT-057



VT-FT-058



#### **Chairs**





VT-SM-001

VT-JC-006

VT-JC-007

VT-SM-002



VT-JC008



TT



VT-MK-012



Our wide selection of chairs are designed for use in restaurants, hotels, schools, offices, and homes. Each chair is made from durable material to ensure that it stands the test of time. Each chair is engineered with hospitality in mind, to provide the perfect balance between quality and comfort. We have seating options for every type of setting, including dining and bar height varieties and indoor and outdoor options.





VT-SM-003



VT-SM-004



VT-SM-005





VT